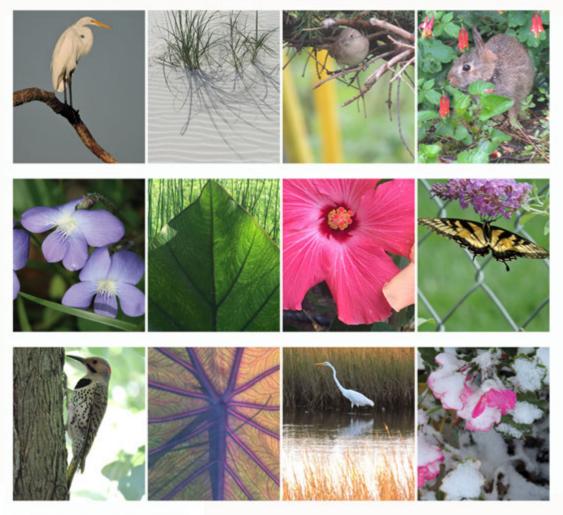

## PEG TOLIVER'S 2017 PHOTO CALENDAR NATURE AT EYE LEVEL

Jewel Case Calendars feature nature photographs by Peg Toliver. Each month is individually printed on semigloss paper,. The stack folds flat and when giftwrapped, the package looks just like a music CD. The case flips up to serve as a desktop display easel.